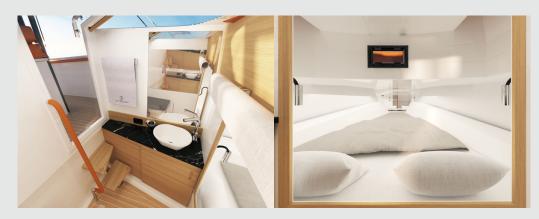

**LIPIARI 31** provides passengers with the highest level of comfort and elegance in its redesigned deck. Spacious and cosy environments in best quality materials, to dream, relax and feel the sea. **The** spaces below the deck are maximized and designed to offer a generous bathroom with full-height shower, toilet and changing room as a single space, comfortable, refined and welcoming.