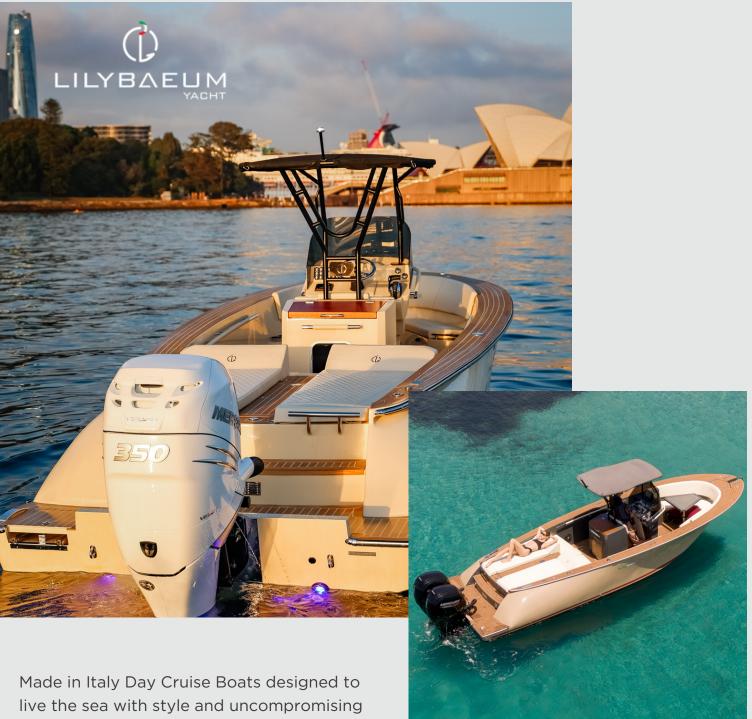

### LEVANZO 25

Nominated for the 2024 European Powerboat Award (category up to 8 m)

**The** design team has created a high performance and technological product that stands out from the crowd thanks to its truly exclusive appearance.

**LEVANZO 25** gives amazing spaces to enjoy unforgettable days at sea...in just 25 feet. It's special full-open deck, the result of a project whereby painstaking attention has been given to every single detail, make it compact and elegant.

The «V» deep shape guarantees an extraordinary stability and maneuverability.

**The** distinguishing high-flared bow and the lines of the hull allow you to navigate under difficult conditions in complete safety. High sides provide excellent stability and a perfect dry deck even in rough waters.