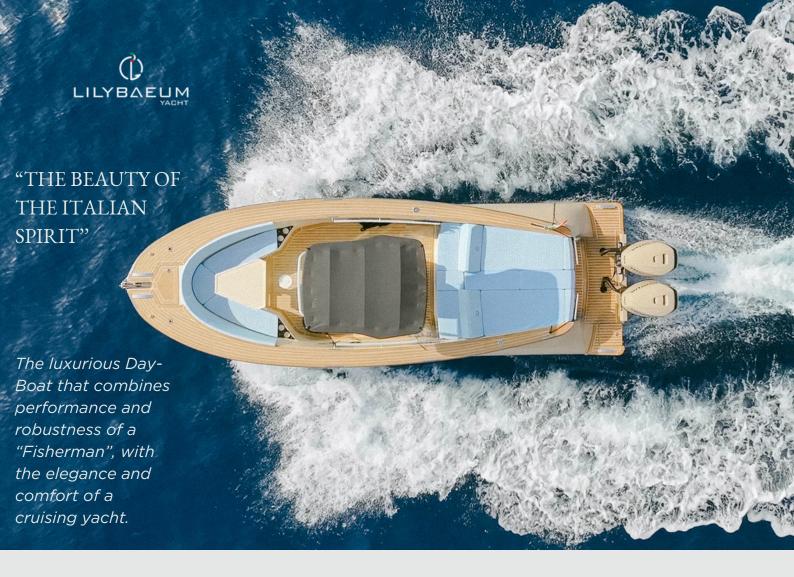

## LEVANZO 25 LOUNGEDECK

**Beneath** the refined appearance of the Levanzo 25 "Lounge Deck" lies a heart of cutting-edge power and performance. The characteristic flared bow and hull lines allow this model to navigate rough seas, ensuring a dry deck for the crew and excellent stability. The navigation experience is further enhanced by the deep "V" hull with a 22° deadrise, providing impeccable agility and maneuverability.

**Every** centimeter of this boat is crafted with artisanal dedication. From the carefully selected deck components made of quality materials to the thoughtfully chosen design details, each element harmoniously blends to create an environment of authentic prestige

**The** careful balance between style and substance is reflected in the new spacious stern "dinette." This area comfortably accommodates 6 passengers, offering them a perfect space to converse, relax, and spend unforgettable moments with friends and family.