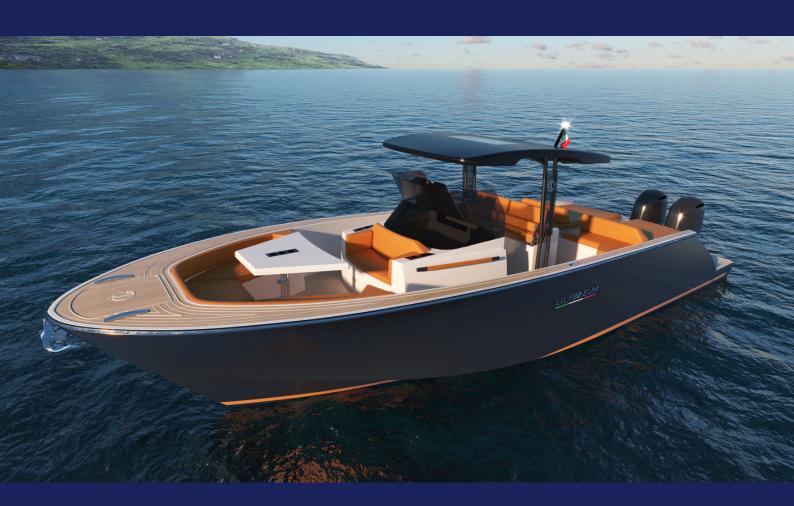

## LEVANZO 25 LOUNGEDECK

**Beneath** the refined appearance of the Levanzo 25 "Lounge Deck" lies a heart of cutting-edge power and performance. The characteristic flared bow and hull lines allow this model to navigate rough seas, ensuring a dry deck for the crew and excellent stability. The navigation experience is further enhanced by the deep "V" hull with a 22° deadrise, providing impeccable agility and maneuverability.

**Every** centimeter of this boat is crafted with artisanal dedication. From the carefully selected deck components made of quality materials to the thoughtfully chosen design details, each element harmoniously blends to create an environment of authentic prestige

**The** careful balance between style and substance is reflected in the new spacious stern "dinette." This area comfortably accommodates 6 passengers, offering them a perfect space to converse, relax, and spend unforgettable moments with friends and family.