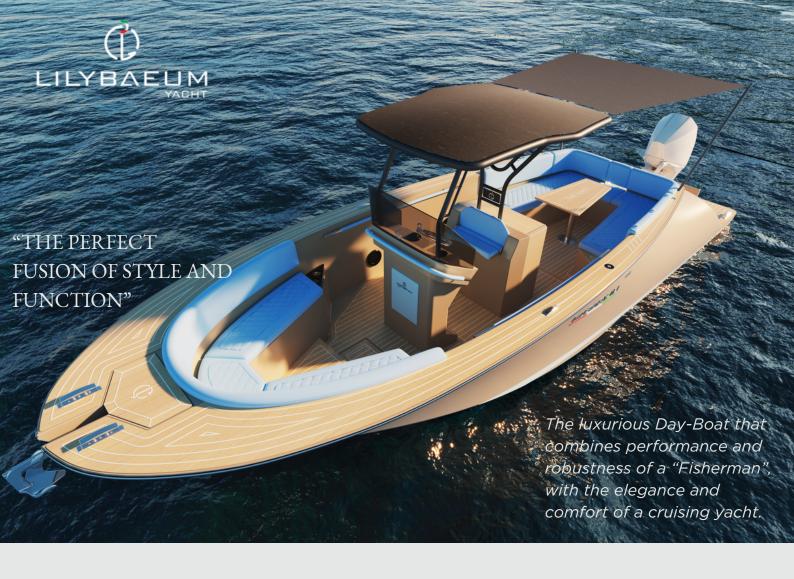

### LIPARI 31

**The** highest levels of precision and technical field are applied to every construction and design aspect of LIPARI31.

**The** ideal compromise between high and flared bow and 22 ° stern deadrise guarantees excellent navigation skills, allowing you to navigate in adverse sea conditions and guaranteeing guests on board a cruise in total comfort, relaxation and safety.

**LIPIARI 31** provides passengers with the highest level of comfort and elegance in its redesigned deck. Spacious and cosy environments in best quality materials, to dream, relax and feel the sea. **The** spaces below the deck are maximized and designed to offer a generous bathroom with full-height shower, toilet and changing room as a single space, comfortable, refined and welcoming.