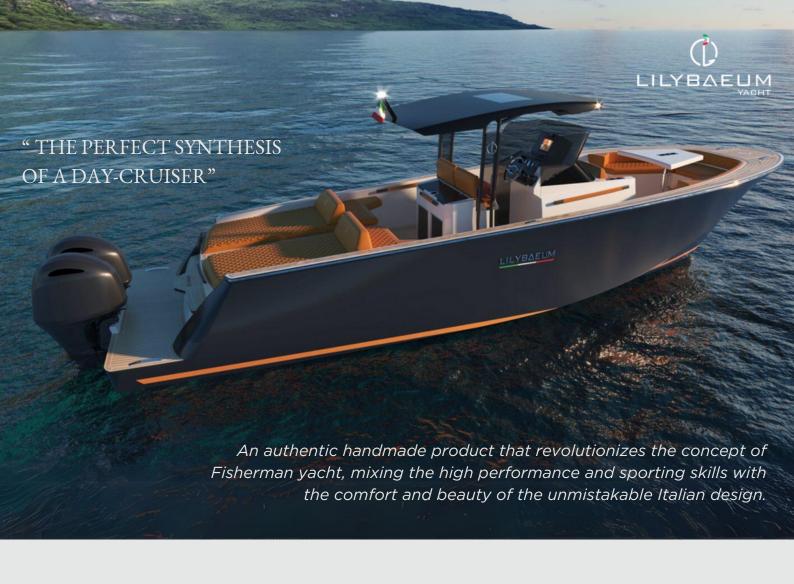

### LEVANZO 25

Nominated for the 2024 European Powerboat Award (category up to 8 m)

**The** design team has created a high performance and technological product that stands out from the crowd thanks to its truly exclusive appearance.

**LEVANZO 25** gives amazing spaces to enjoy unforgettable days at sea...in just 25 feet. It's special full-open deck, the result of a project whereby painstaking attention has been given to every single detail, make it compact and elegant.

The «V» deep shape guarantees an extraordinary stability and maneuverability.

**The** distinguishing high-flared bow and the lines of the hull allow you to navigate under difficult conditions in complete safety. High sides provide excellent stability and a perfect dry deck even in rough waters.